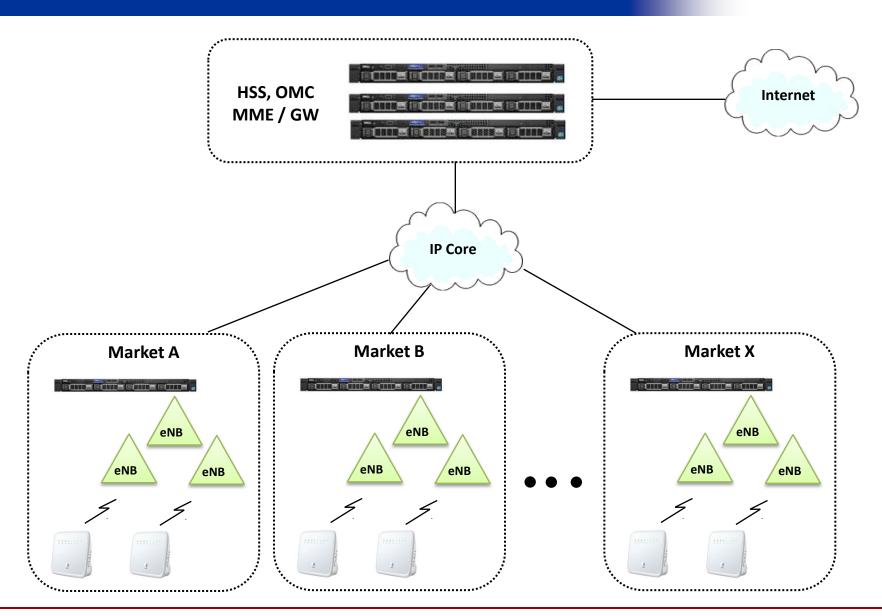

#### **Cellular Network Infrastructure Equipment**

- Core Network Equipment
- Radio Access Network Equipment
- Terminals & Devices