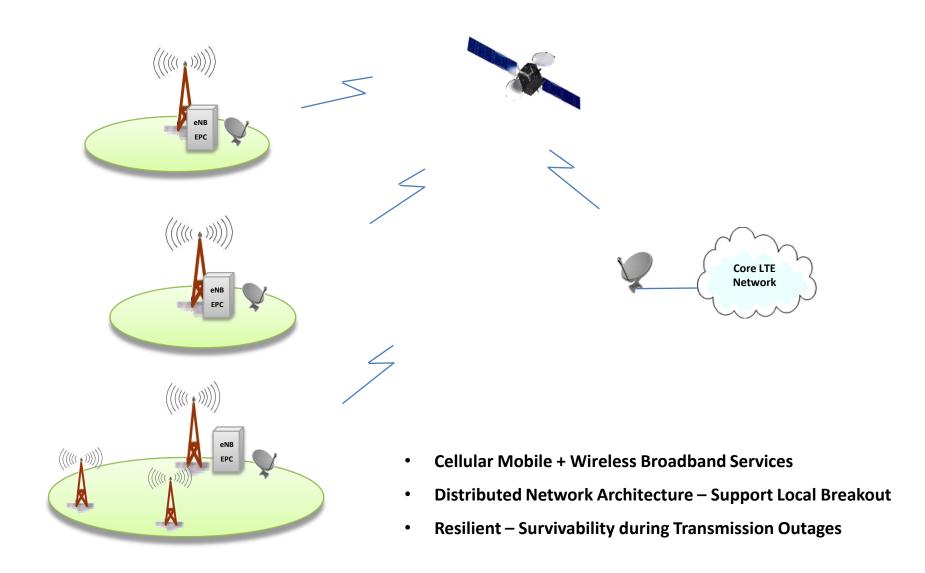

## **Star Solutions International Inc.**

**Mobile Broadband Networks** 

www.starsolutions.com

#### **Mobile Network Solutions for Specialized Applications**





Vancouver, Canada

#### **Mobile Network**

- Rural / FWA
- Enterprise
- Rapid Deployment

#### **Technology**

- GSM
- CDMA
- LTE









- Save Bandwidth
- Local Survivability



## **Rural Mobile Networks Using Satellite**







#### **Cellular Network Infrastructure Equipment**

- Core Network Equipment
- Radio Access Network Equipment
- Terminals & Devices









#### **Communications System for Mines & Industrial Sites**

- Providing Voice, Text and Mobile Data service
- Above ground and underground operation
- Industry 4.0 / M2M connectivity for automation & wireless connectivity























## **Deployable Mobile Networks for Emergency**





MacPAC



Configuration: EPC + eNodeB

RF Configuration: 3W, MIMO

Bands: Various

Environmental: Indoor/Outdoor

Configuration: EPC + eNodeB

RF Configuration: 5W, MIMO

Bands: Various FDD/TDD

Environmental: Indoor and Outdoor Versions

Configuration: EPC + eNodeB

RF Configuration: 20/40W, MIMO

Bands: Various FDD/TDD

Environmental: Indoor/Outdoor