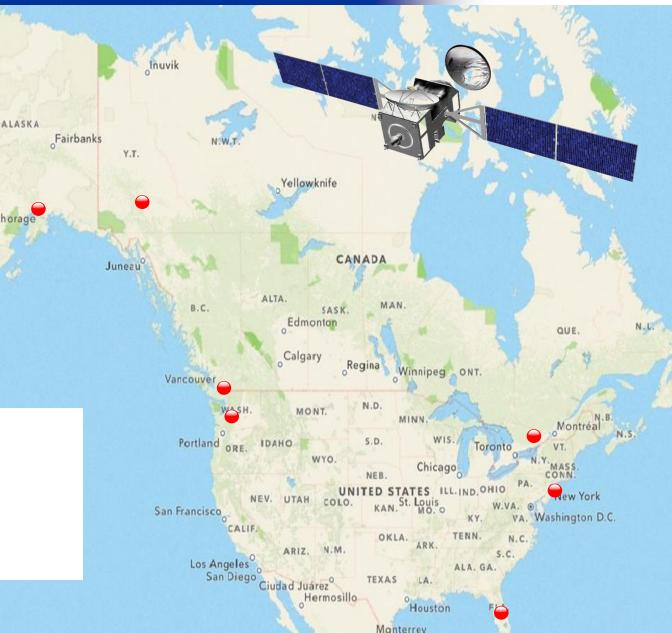

## **Star Solutions International Inc.**

**Mobile Broadband Networks** 

www.starsolutions.com

#### **Mobile Network Solutions for Specialized Applications**





Vancouver, Canada

#### **Mobile Network**

- Rural / FWA
- Enterprise
- Rapid Deployment

#### **Technology**

- GSM
- CDMA
- LTE









- Save Bandwidth
- Local Survivability



## **Rural Mobile Networks Using Satellite**







#### **Cellular Network Infrastructure Equipment**

- Core Network Equipment
- Radio Access Network Equipment
- Terminals & Devices









#### **Communications System for Mines & Industrial Sites**

- Providing Voice, Text and Mobile Data service
- Above ground and underground operation
- Industry 4.0 / M2M connectivity for automation & wireless connectivity























## **Deployable Mobile Networks for Emergency**





MacPAC



Configuration: EPC + eNodeB

RF Configuration: 3W, MIMO

Bands: Various

Environmental: Indoor/Outdoor

Configuration: EPC + eNodeB

RF Configuration: 5W, MIMO

Bands: Various FDD/TDD

Environmental: Indoor and Outdoor Versions

Configuration: EPC + eNodeB

RF Configuration: 20/40W, MIMO

Bands: