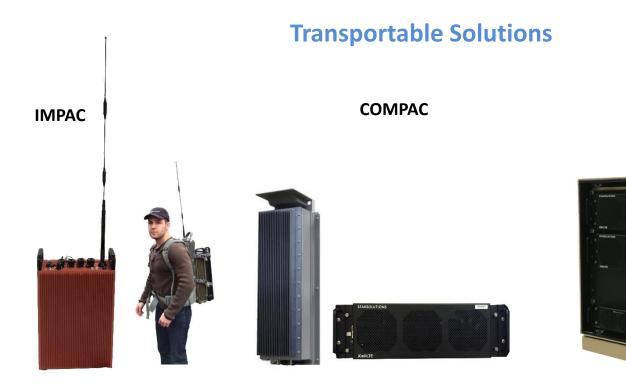

## **Deployable Mobile Networks for Emergency**

MacPAC

Configuration: EPC + eNodeB

RF Configuration: 3W, MIMO

Bands: Various

Environmental: Indoor/Outdoor

Configuration: EPC + eNodeB

RF Configuration: 5W, MIMO

Bands: Various FDD/TDD

Environmental: Indoor and Outdoor Versions

Configuration: EPC + eNodeB

RF Configuration: 20/40W, MIMO

Bands: Various FDD/TDD

Environmental: Indoor/Outdoor