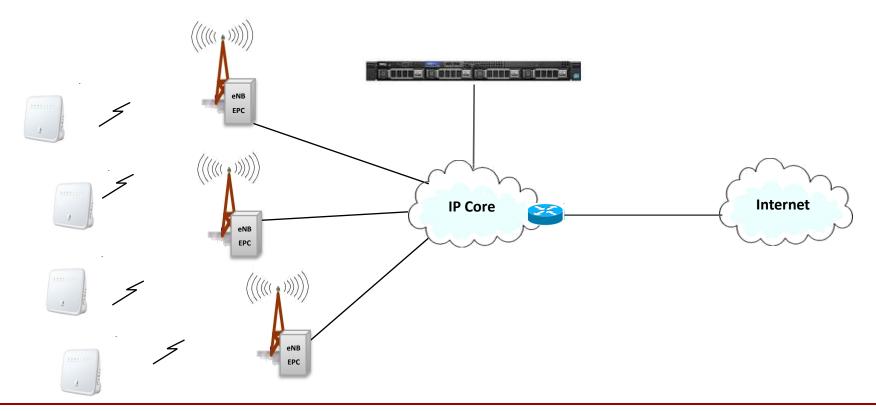

#### **Cellular Network Infrastructure Equipment**

- Core Network Equipment
- Radio Access Network Equipment
- Terminals & Devices