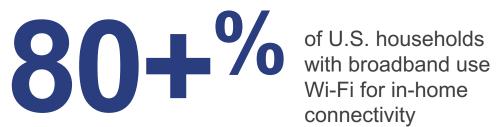

#### What else is important? Ubiquitous Wi-Fi

#### Home Networking Method used to Access Internet in the Home

U.S. Broadband Households

connectivity

For most consumers, Wi-Fi = Internet

© Parks Associates