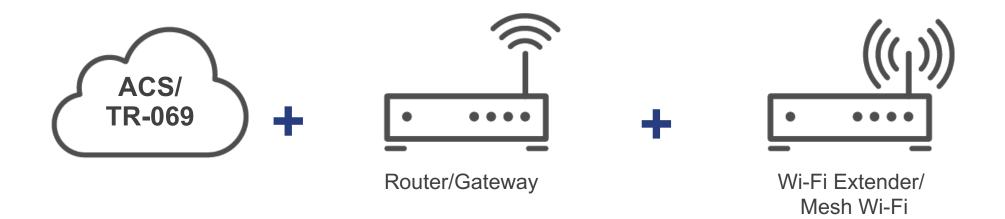

## Most households use a Wi-Fi Gateway provided by their ISP

Most home network routers obtained from broadband service providers

Proprietary and Confidential

## Popularity of consumer-grade Wi-Fi extenders and mesh systems growing

- 22% of US broadband households own a Wi-Fi extender
  - Extenders generally don't resolve issues unless hardware is optimized to work with the residential gateway.
- 11% of US broadband households have purchased a whole home mesh networking system
  - Relegates the residential gateway to "bridge" mode, preventing many TR-069 features
- Make sure that subscribers are aware that you have something to offer