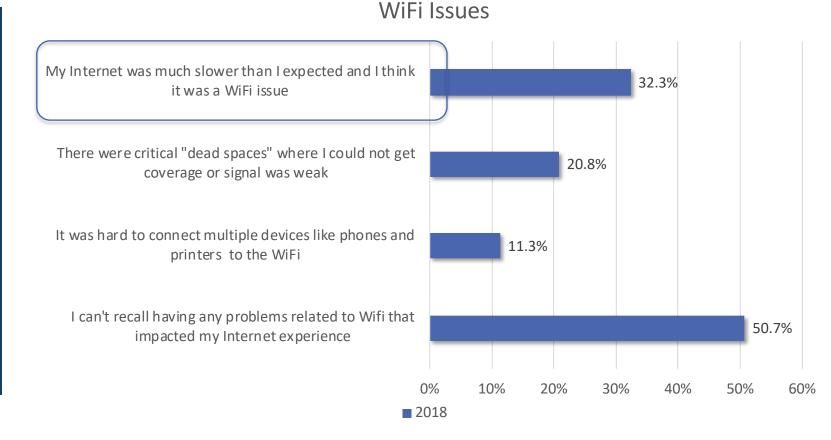

#### Wi-Fi Issues

WiFi is a convenient way to share a broadband connection, but sometimes runs into problems. Which of the following WiFi-related issues has your household encountered?

Almost 50% of respondents indicated they encountered having WiFi problems

The perception that WiFi adversely impacted broadband speed was the top issue

Independence