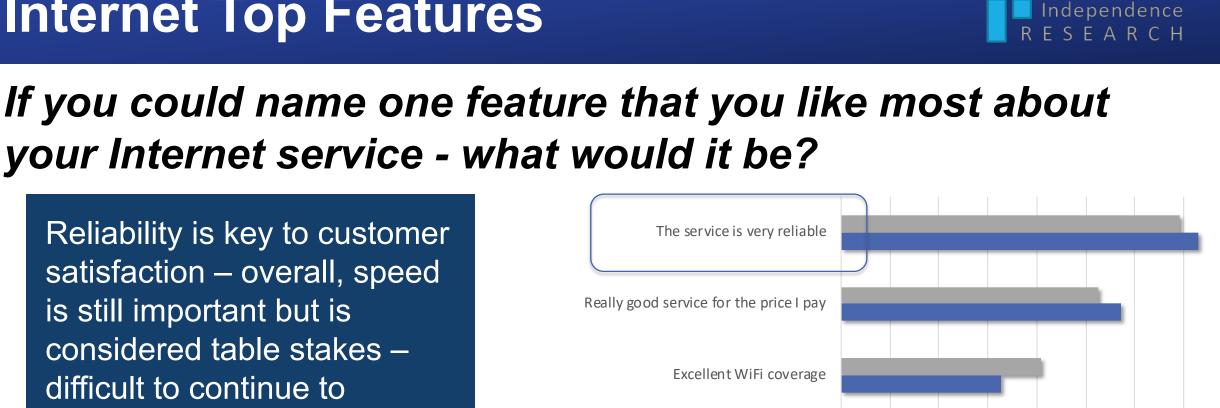

### Internet Top Features

40

Reliability is key to customer satisfaction - overall, speed is still important but is considered table stakes difficult to continue to differentiate