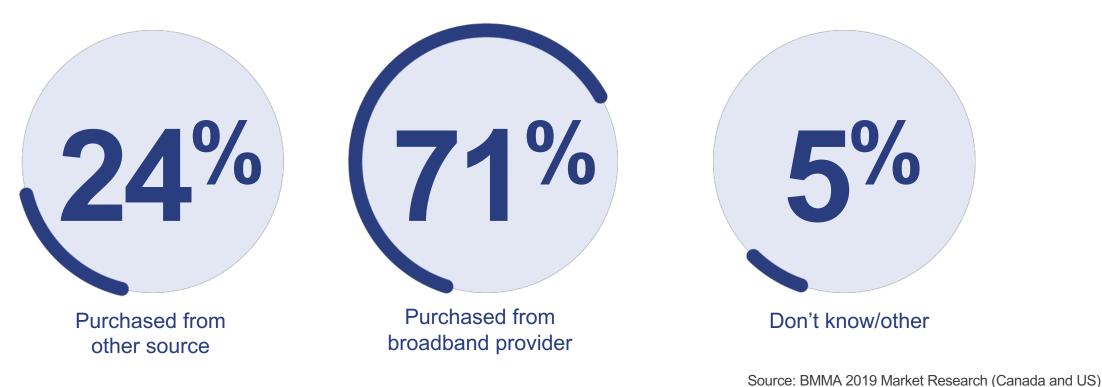

## The 24% of consumers that are looking elsewhere for cutting edge technology...

## And there is a dizzying array of options

| n.com |
|-------|
|       |
|       |

Many consumers would rather purchase a router/gateway from their service provider; a company whose recommendation they trust.