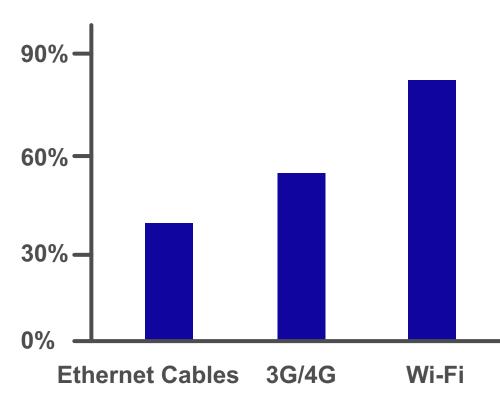

#### What else is important? Ubiquitous Wi-Fi

#### Home Networking Method used to Access Internet in the Home

U.S. Broadband Households

connectivity

For most consumers, Wi-Fi = Internet

© Parks Associates