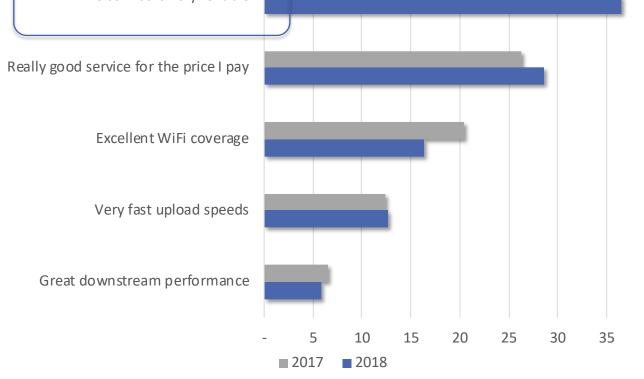

### Internet Top Features

40

Reliability is key to customer satisfaction - overall, speed is still important but is considered table stakes difficult to continue to differentiate