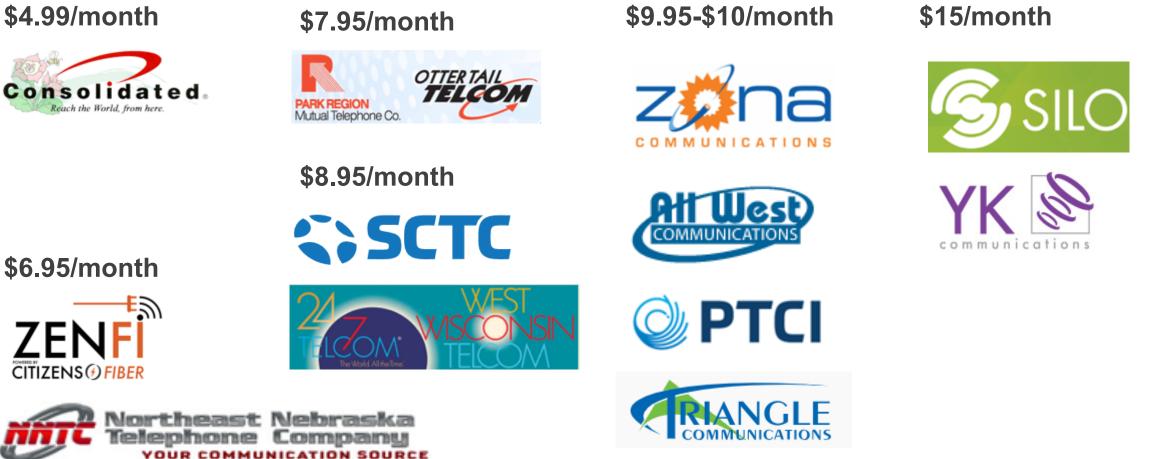

### What are SPs charging for Managed Wi-Fi?

Managed Wi-Fi solutions range from \$4.99 - \$15/month (installation from \$0 - \$75)