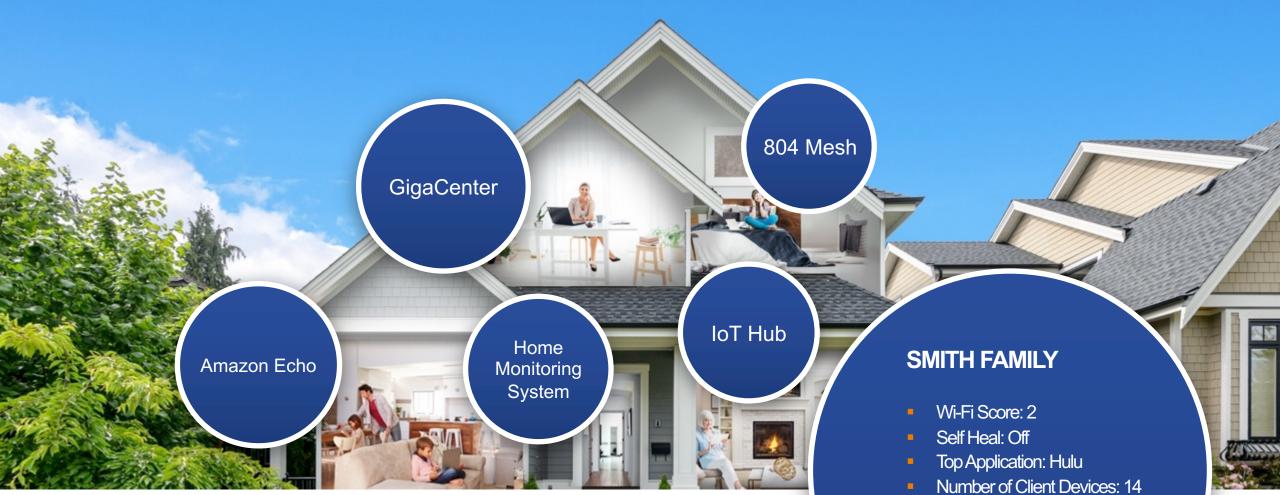

#### SMITH FAMILY

Speeds (D/U): 6/1 Mbps

1

- High Gaming: Yes
- High Social: Yes
- Work-From-Home: Yes
- Data Usage: 370 GB
- Streaming Usage: 280 GB
- Service Limit Hits: 42
- Speed Tests: 5
- Churn Risk: Yes
- Wi-Fi Score: 2
- No. of Client Devices: 14
- Smart Home Prospect: Yes