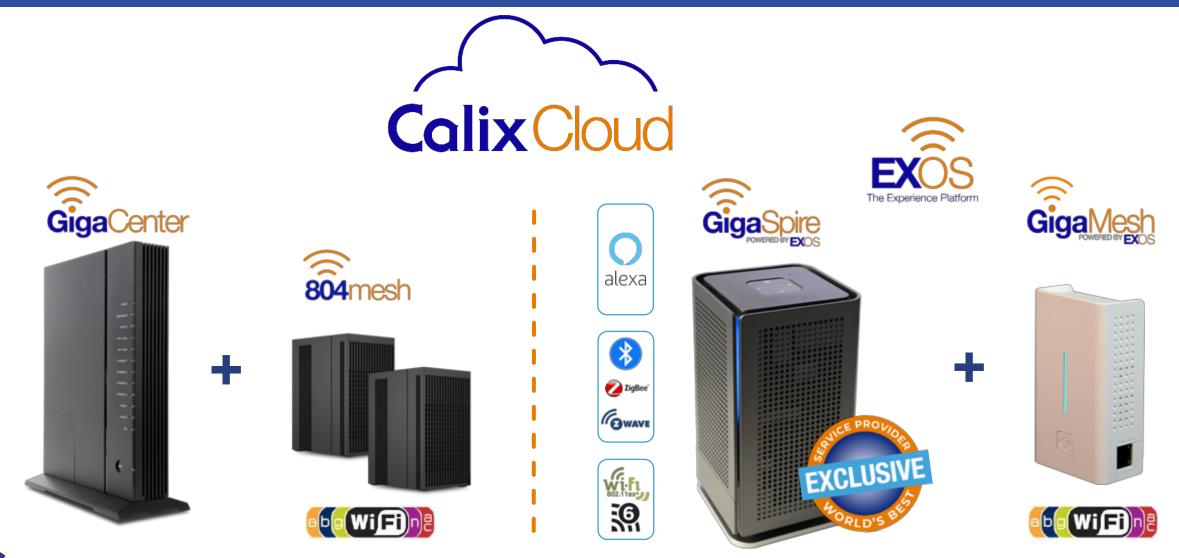

#### Managed Wi-Fi (started February 1, 2016)

- Monthly Subscription (\$4.99/month)
  - Equipment rental (GigaCenter)
    + management services & support
- Multiple package options:
  - I+ GigaCenters for large homes
  - NEW! Calix 804Mesh
- 29% of customers are using managed router; 4,000+ units

## **Developing the Offer**

Determine what will be included with your Managed Wi-Fi service?

- GigaCenter
- GigaSpire + EXOS
- Mesh Extender
- Free Phone Support
- Free On-site Support
  - For wi-fi only or connected devices
- Warranty
- Free Replacement
- Installation or Self-install available