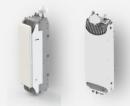

## High-Reliability Backhaul – 1.2 Gbps

B5c

Dual Link Connectorized

#### Long-Range

- 100+ km link distance
   Customizable
- Flexible antenna options
   Interference avoidance
- GPS sync & auto-channel, bandwidth & power

4950-6200 MHz

B11 Licensed Long Range

#### Licensed Long Haul

- 100+ km link distance
   Flexible Bandwidth
- Dynamic up/down traffic
   Extended Frequency Spectrum
- Unique 10.0-11.7 GHz support Low Latency
- 1 ms

10.00-11.70 GHz

B24 Low Noise, Short Range

#### Short Distance Links

- 3 km link distance
   Disruptive Price
- Industry leading price performance

Light, Compact & Efficient

• 6 lbs, 19.5 W power consumption

24.00-24.25 GHz

Access Point Radio and Antenna Innovation + the best multi-purpose Client Radios/Antennas in the industry allow true broadband at the best value for urban, suburban and rural applications