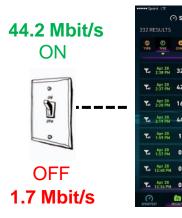

# Sprint Magic Box Deployment: Typical Experience

- Transformational improvement in 4G Performance
- Improvement: 25x improved download speed!
- 97% TCO Savings!

Zero to 100M subscribers in 180 days!