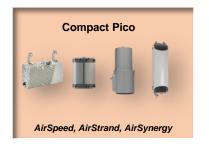

#### AirSynergy

 Compact Pico-Cell with optional integrated Front Mount Antenna

#### **AirSpeed**

- Compact Small Cell with Dual Sector and integrated Backhaul
- Smart Beam Antennas

#### AirStrand

Super Compact Strand Mounted Small Cell, Dual Sector with DOCSIS backhaul and power