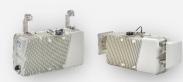

## High-Reliability Backhaul – 1.2 Gbps

B5c

Dual Link Connectorized

#### Long-Range

- 100+ km link distance
   Customizable
- Flexible antenna options
   Interference avoidance
- GPS sync & auto-channel, bandwidth & power

4950-6200 MHz

B11 Licensed Long Range

#### Licensed Long Haul

- 100+ km link distance
   Flexible Bandwidth
- Dynamic up/down traffic
   Extended Frequency Spectrum
- Unique 10.0-11.7 GHz support Low Latency
- 1 ms

10.00-11.70 GHz

B24 Low Noise, Short Range

#### Short Distance Links

- 3 km link distance
   Disruptive Price
- Industry leading price performance

Light, Compact & Efficient

• 6 lbs, 19.5 W power consumption

24.00-24.25 GHz

Access Point Radio and Antenna Innovation + the best multi-purpose Client Radios/Antennas in the industry allow true broadband at the best value for urban, suburban and rural applications