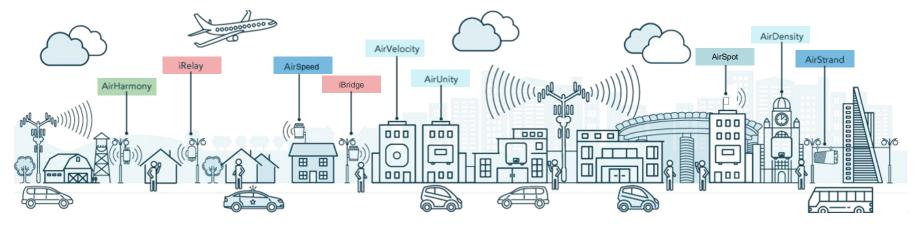

#### AirHarmony

 Long range compact Marco with Dual Sector / Dual Carrier

#### **AirSpeed**

- Compact Small Cell with Dual Sector and integrated Backhaul
- Smart Beam Antennas

#### AirStrand

Super Compact Strand Mounted Small Cell, Dual Sector with DOCSIS backhaul and power

### **AirVelocity**

 Small cell with wireline backhaul

### **AirDensity**

 Small cell with wireless backhaul

### **AirUnity**

- Small cell with wireless backhaul
- Dual Sector Indoor, outdoor