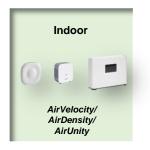

### **AirVelocity**

 Small cell with wireline backhaul

### **AirDensity**

 Small cell with wireless backhaul

### **AirUnity**

- Small cell with wireless backhaul
- Dual Sector Indoor, outdoor