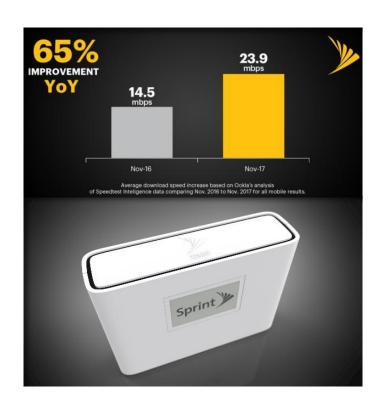

# Sprint Magic Box Deployment: Typical Experience

- Transformational improvement in 4G Performance
- Improvement: 25x improved download speed!
- 97% TCO Savings!

Zero to 100M subscribers in 180 days!