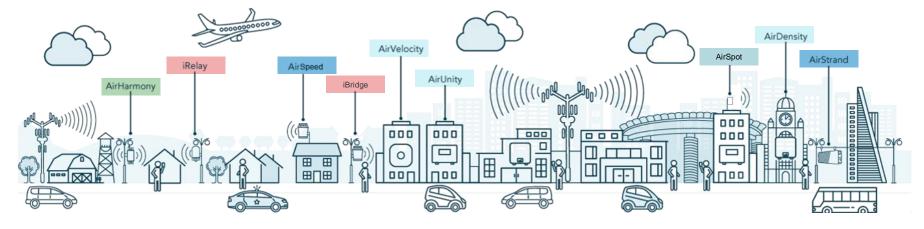

# Outdoor Small Cells

#### AirHarmony

 Long range compact Marco with Dual Sector / Dual Carrier

#### AirSynergy

 Compact Pico-Cell with optional integrated Front Mount Antenna

#### **AirSpeed**

- Compact Small Cell with Dual Sector and integrated Backhaul
- Smart Beam Antennas

#### AirStrand

Super Compact Strand Mounted Small Cell, Dual Sector with DOCSIS backhaul and power

# Indoor Small Cells

### **AirVelocity**

 Small cell with wireline backhaul

### **AirDensity**

 Small cell with wireless backhaul

### **AirUnity**

- Small cell with wireless backhaul
- Dual Sector Indoor, outdoor