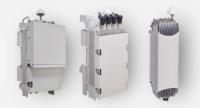

# Outdoor Small Cells

#### AirHarmony

 Long range compact Marco with Dual Sector / Dual Carrier

#### AirSynergy

 Compact Pico-Cell with optional integrated Front Mount Antenna

#### **AirSpeed**

- Compact Small Cell with Dual Sector and integrated Backhaul
- Smart Beam Antennas

#### AirStrand

Super Compact Strand Mounted Small Cell, Dual Sector with DOCSIS backhaul and power

### Super-fast installation. Support everincreasing data loads and significantly improve mobile services!

AirHarmony

AirSpeed

AirSynergy

**AirStrand** 

| Small Cell | Connected UEs | Throughput (Mbps)                | Backhaul options                 |
|------------|---------------|----------------------------------|----------------------------------|
| AirHarmony | 1024*         | TDD: 2x120<br>FDD: 2x150         | 2 x SFP<br>2 x RJ45              |
| AirSynergy | 128           | TDD: 120<br>FDD: 150             | RJ45                             |
| AirSpeed   | 64/128        | TDD: 120 / 240<br>FDD: 150 / 300 | UE Relay, ETH / GPON*<br>DOCSIS* |
| AirStrand  | 64/128        | TDD: 120 / 240<br>FDD: 150 / 300 | DOCSIS, ETH                      |